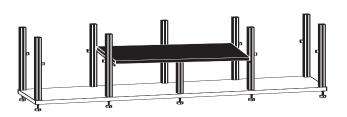

### **Installing the Double-Width Shelf to Assembled Units**

## 1 Connect Post to Bottom Shelf

Install short post front and center. Square the post to the bottom shelf and screw foot with metal washer through to the extruded post. Hand tighten fully and use wrench to tighten nut onto underside of shelf.

# 3 Place Shelf

Shelf rests securely onto rubber tabs and center post.