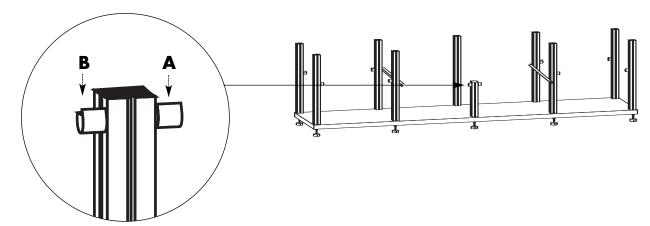

### **B.** Post Cover

Press post cover onto the center post to protect the center shelf.

#### Note:

If installing Doors below the Double-Width Shelf slide shelf pegs down both sides of center post as door stops.