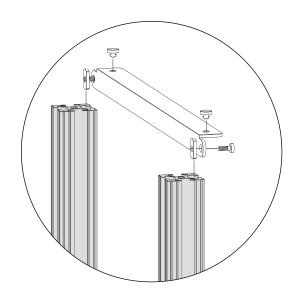

# 2 Shelf Brackets

- A. Place the low head screws through the 2 holes of each shelf bracket and attach loosely to \*Flat Nuts.
  - \* If you are installing the shelf to an assembled unit use the Drop-In-Nuts in place of the Flat Nuts.
- B. Insert 2 rubber shelf tabs though the top of each bracket.
- C. Slide the flat nuts/bracket down the post channels.
- D. Position the brackets close to the top of the center post.