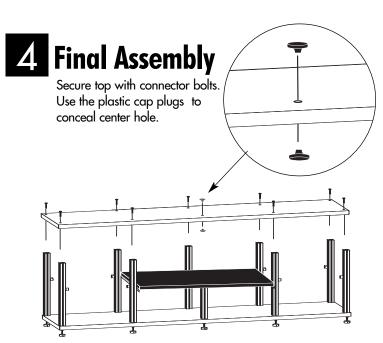

#### Removing Top (Recommended):

Remove top connector bolts and set aside for step 5.

### Without Removing Top:

Remove center connector bolt and loosen all other top bolts. Unscrew the foot below the center post and CAREFULLY remove the post.

Use the Drop-In Nuts in place of the Flat-Nuts in step 2.