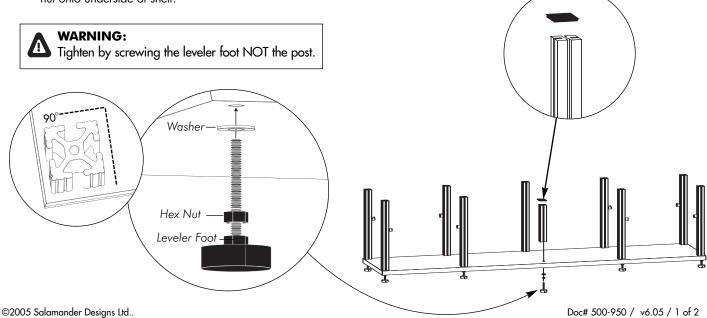

## 1 Connect Post to Bottom Shelf

Install short post front and center. Square the post to the bottom shelf and screw foot with metal washer through to the extruded post. Hand tighten fully and use wrench to tighten nut onto underside of shelf.