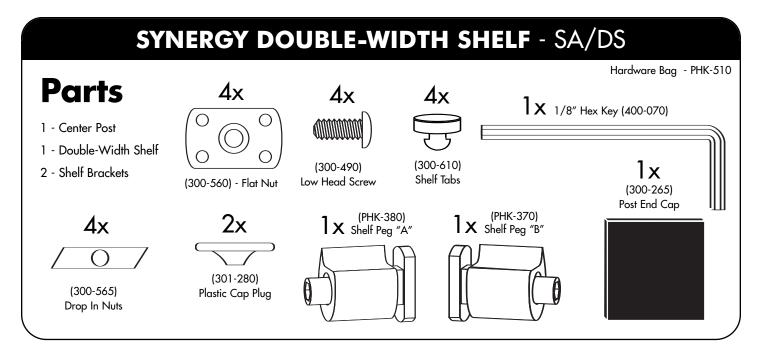

### **Installing the Double-Width Shelf to Assembled Units**

#### Removing Top (Recommended):

Remove top connector bolts and set aside for step 5.

### Without Removing Top:

Remove center connector bolt and loosen all other top bolts. Unscrew the foot below the center post and CAREFULLY remove the post.

Use the Drop-In Nuts in place of the Flat-Nuts in step 2.

## 1 Connect Post to Bottom Shelf

Install short post front and center. Square the post to the bottom shelf and screw foot with metal washer through to the extruded post. Hand tighten fully and use wrench to tighten nut onto underside of shelf.

### **B.** Post Cover

Press post cover onto the center post to protect the center shelf.

# 2 Shelf Brackets

- A. Place the low head screws through the 2 holes of each shelf bracket and attach loosely to \*Flat Nuts.
  - \* If you are installing the shelf to an assembled unit use the Drop-In-Nuts in place of the Flat Nuts.
- B. Insert 2 rubber shelf tabs though the top of each bracket.
- C. Slide the flat nuts/bracket down the post channels.
- D. Position the brackets close to the top of the center post.

#### Note:

If installing Doors below the Double-Width Shelf slide shelf pegs down both sides of center post as door stops.

# 3 Place Shelf

Shelf rests securely onto rubber tabs and center post.